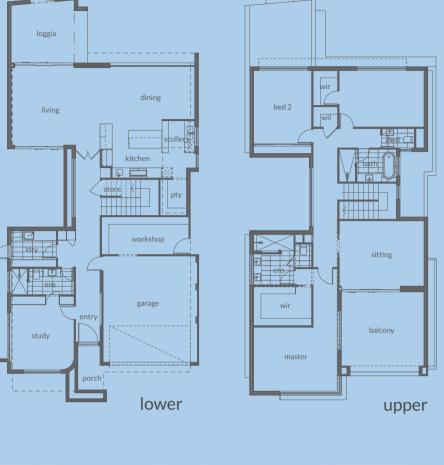

## Industrial Modern

Perfect downsizer, this home accommodates every lifestyle need imaginable. The home office at the front maintains the owner's privacy, as the entry directs people straight in. There is even a bathroom connected, to ensure there is no need for their clients to enter the main living area. The large open living boasts large windows to capture the northern light, while also connecting the two separate outdoor spaces; the courtyard and alfresco. This is the perfect place to curl up in winter to enjoy a wine by the log fire. Upstairs is home to a spacious sitting room and master suite, both connecting to the spacious balcony where you can appreciate the views of the golf course & glimpses of the city.