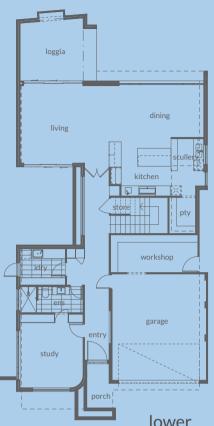

## Industrial Modern

Perfect downsizer, this home accommodates every lifestyle need imaginable. The home office at the front maintains the owner's privacy, as the entry directs people straight in. There is even a bathroom connected, to ensure there is no need for their clients to enter the main living area. The large open living boasts large windows to capture the northern light, while also connecting the two separate outdoor spaces; the courtyard and alfresco. This is the perfect place to curl up in winter to enjoy a wine by the log fire. Upstairs is home to a spacious sitting room and master suite, both connecting to the spacious balcony where you can appreciate the views of the golf course & glimpses of the city.