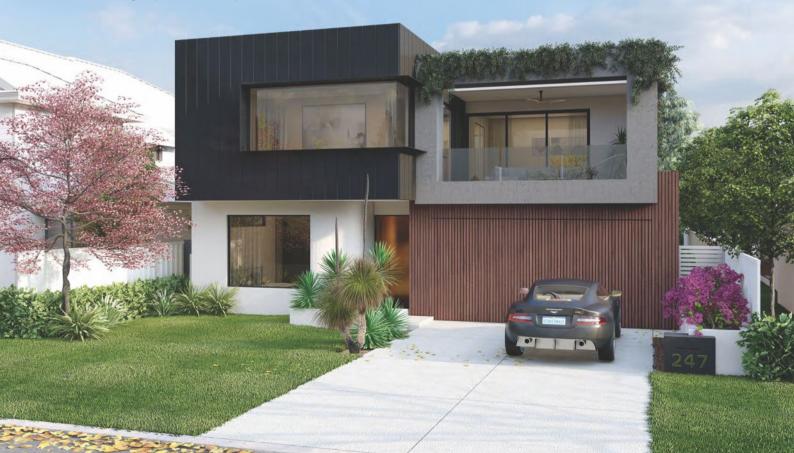

## Industrial Modern

Perfect downsizer, this home accommodates every lifestyle need imaginable. The home office at the front maintains the owner's privacy, as the entry directs people straight in. There is even a bathroom connected, to ensure there is no need for their clients to enter the main living area. The large open living boasts large windows to capture the northern light, while also connecting the two separate outdoor spaces; the courtyard and alfresco. This is the perfect place to curl up in winter to enjoy a wine by the log fire. Upstairs is home to a spacious sitting room and master suite, both connecting to the spacious balcony where you can appreciate the views of the golf course & glimpses of the city.