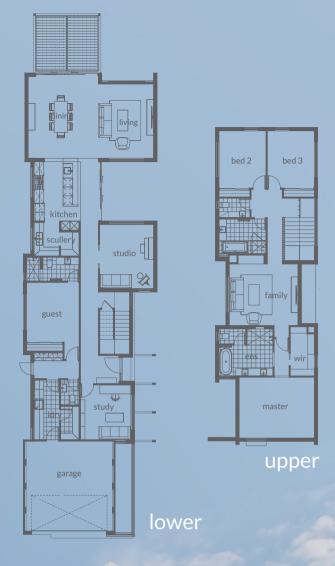

## Baarn

## Urban Prairie | Resort

This unique take on a traditional style of home called the BAARN has brought back rustic and modernity, juxtaposed by innovative materials and bold colour palette. Designed with a contemporary twist on a rural design, this home is built to last. For that feel of a retreat in the city or any locale, this custom 2 storey home is not for the faint of heart – it's a commitment to making your mark. The combination of warm timber and natural elements will bring you back to nature in the city. A comfortable style whilst allowing the picturesque window throughout the home will filter and frame the outdoors.