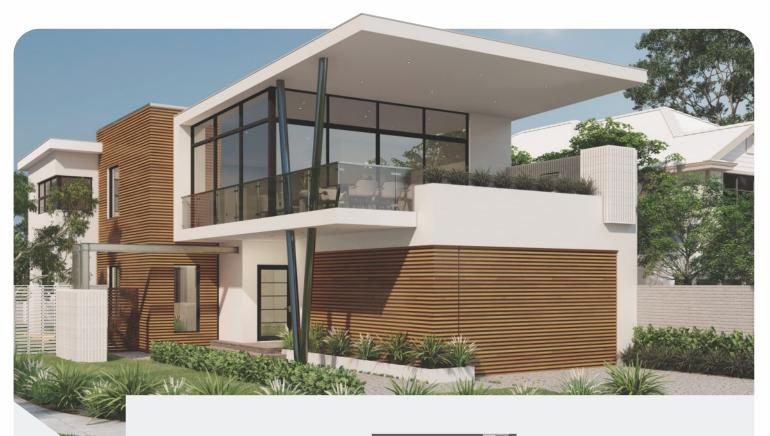

## Mid Century Modern Coastal

This mid-century modern home has taken the clean lines and lack of embellishment to match its locale. Built with its unique colour palette, contrasting shapes and materials this upside down design is one to behold. With a no-fuss side entry, overlapping silhouettes and well-proportioned layout this design pays homage to this curated style. An elongated deck leading to the alfresco will also allow soft scapes to complement its surrounds. All together with practicality and privacy of the bedrooms location this will definitely be a keeper for the future.