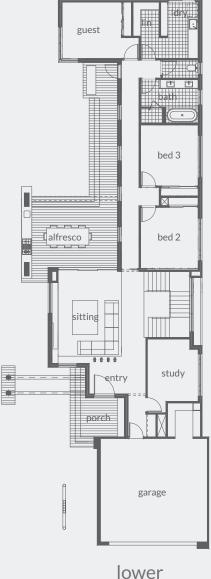

## Views MkII

## Mid Century Modern Coastal

This mid-century modern home has taken the clean lines and lack of embellishment to match its locale. Built with its unique colour palette, contrasting shapes and materials this upside down design is one to behold. With a no-fuss side entry, overlapping silhouettes and well-proportioned layout this design pays homage to this curated style. An elongated deck leading to the alfresco will also allow soft scapes to complement its surrounds. All together with practicality and privacy of the bedrooms location this will definitely be a keeper for the future.



nhbb new home building brokers

bed 1

upper