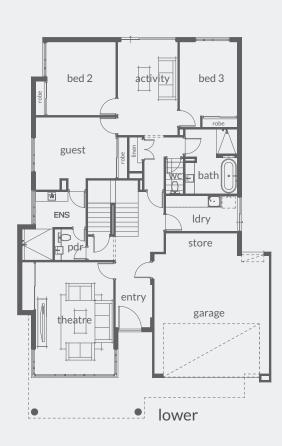

Aspen

**Urban Prairie** 

master home office

wir wip scullery

kitchen

family

alfresco

palgony lounge