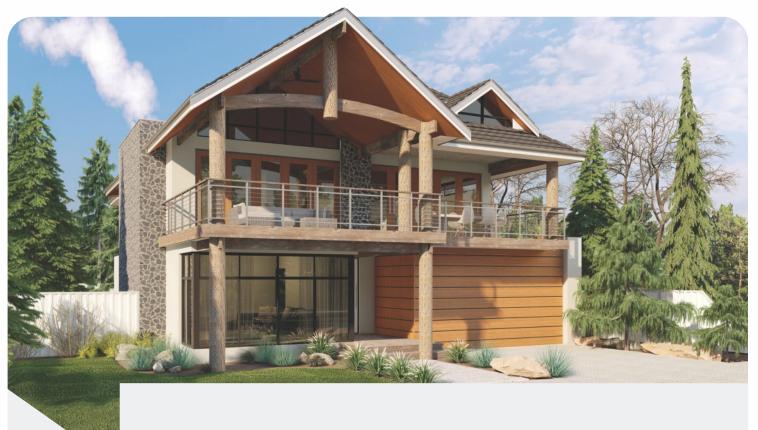

upper

The combining natural textures and materials, exposed structural timbers and timber lined eaves, the Aspen sits just easily in an urban landscape as in a rural setting. Expansive verandahs designed to make the most of panoramic country views create outdoor living areas that mirror the indoor areas, effectively doubling the living space when the bi-folds are opened up. The open plan, well proportioned upper level is designed for family living/entertaining and is complemented by the functional design of the lower level.