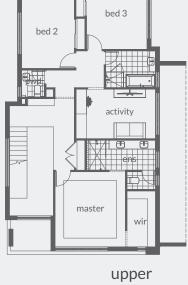

## Industrial Modern

This contemporary two storey designed home made up of sharp linear proportions and muted colour palette, is intended to accommodate growing families to thrive. With all the living and entertaining areas down-stairs and the gorgeous indoor/outdoor feel with large scale windows it is no wonder this home will evoke a sense of timelessness for years to come. Some soft landscaping of hedging and full -sized trees will soften the rugged looks of this attractive home. A well sized scullery is a budding chefs best friend coupled with a theatre room for those cosy movie nights. A dedicated study space upstairs is a great idea so that all bedrooms remain that sanctuary for a peaceful break of the hustle and bustle of city living.