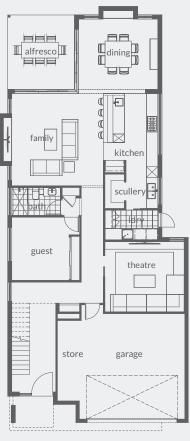

## Industrial Modern

This contemporary two storey designed home made up of sharp linear proportions and muted colour palette, is intended to accommodate growing families to thrive. With all the living and entertaining areas down-stairs and the gorgeous indoor/outdoor feel with large scale windows it is no wonder this home will evoke a sense of timelessness for years to come. Some soft landscaping of hedging and full -sized trees will soften the rugged looks of this attractive home. A well sized scullery is a budding chefs best friend coupled with a theatre room for those cosy movie nights. A dedicated study space upstairs is a great idea so that all bedrooms remain that sanctuary for a peaceful break of the hustle and bustle of city living.

lower